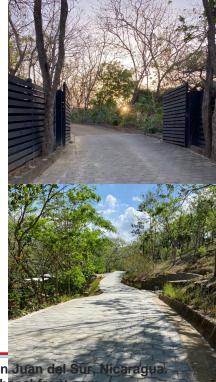

## Santa Isabel beautiful jungle lot!

**USD \$44,000** 

## **Overview:**

This westerly facing lot is surrounded by an indigenous forest with a ravine in front that flows in the rainy season. Enjoy the troop of howler monkeys and variety of birds and other small wildlife that meander throughout the year. From the open-concept kitchen and sunken living space to the large outdoor swimming pool, there is plenty of room for a small family or couple to enjoy.

## **Property Details:**

Lot Size (sq Meters): 714.1 Lot Size (sq Varas): 1012.9 Beaches near the property: Playa Hermosa, Remanso, Tamarindo, Yankee.

## Amenities:

Paved Roads