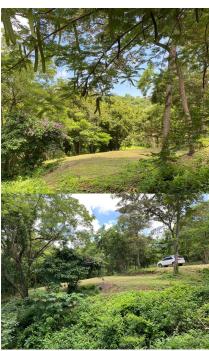

## **Overview:**

This westerly facing lot is surrounded by an indigenous forest with a ravine in front that flows in the rainy season. Enjoy the troop of howler monkeys and variety of birds and other small wildlife that meander throughout the year. From the open-concept kitchen and sunken living space to the large outdoor swimming pool, there is plenty of room for a small family or couple to enjoy.

## **Property Details:**

Lot Size (sq Meters): 714.1 Lot Size (sq Varas): 1012.9 Beaches near the property: Playa Hermosa, Remanso, Tamarindo, Yankee.