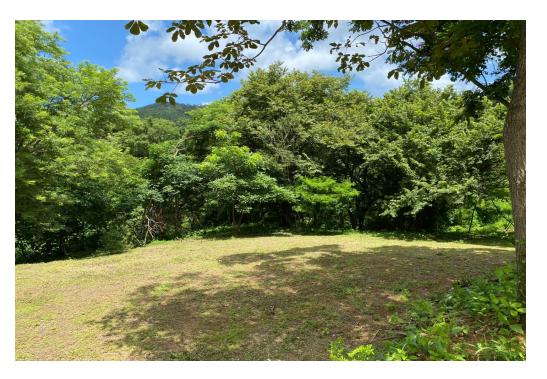

## **Overview:**

This westerly facing lot is surrounded by an indigenous forest with a ravine in front that flows in the rainy season. Enjoy the troop of howler monkeys and variety of birds and other small wildlife that meander throughout the year. From the open-concept kitchen and sunken living space to the large outdoor swimming pool, there is plenty of room for a small family or couple to enjoy.

## **Property Details:**

Lot Size (sq Meters): 714.1 Lot Size (sq Varas): 1012.9 Beaches near the property: Playa Hermosa, Remanso, Tamarindo, Yankee.